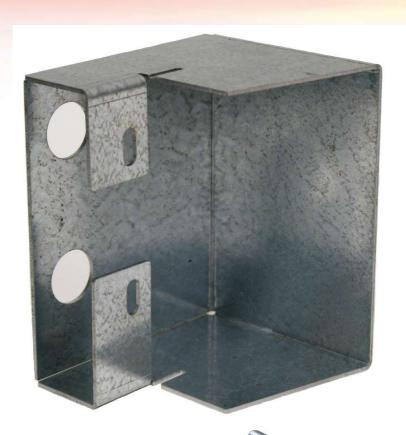

## CAT Door Retrofit Upgrade: Ovation Security Box kit Part # DWC-02-SB

Kit includes:

- (1) Security Box
- (2) 1/4-20 x 1" Screws
- (2) 1/4-20 Hex Keps Nuts
- (1) Thread Locking Cam Nut