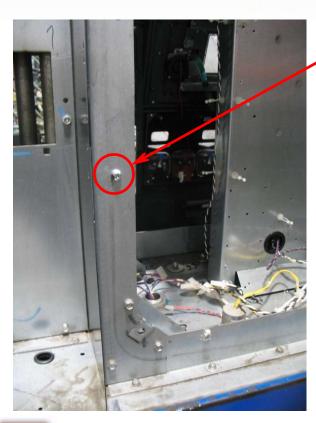

#### CAT Door Retrofit Upgrade: Como **Ovation Security Box kit**

Part # DWC-O2-SB

Remove existing #10-24 nut and screw from previous installation.

Drill existing hole to Ø1/4". Measure UP approximately 2-3/8" and drill another Ø1/4" hole.

Existing #10-24 screw

Existing hole from previous installation.