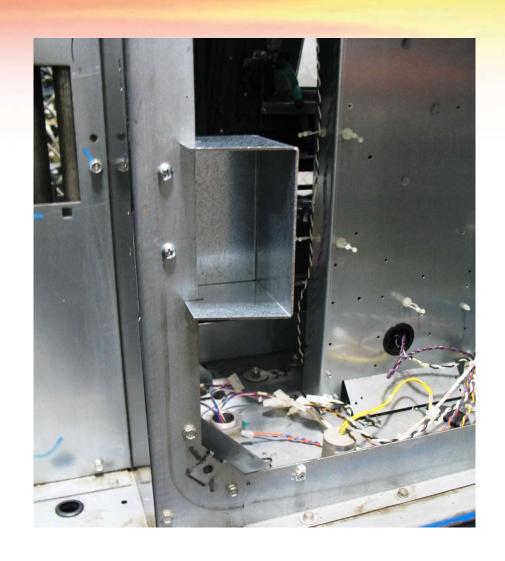

#### STEP 3

Assemble Washer (G) and Gasket (E) onto Lock Assembly (C) and install into Ø3/4" hole in door (Fig 3).

Figure 3

Part # DWC-O2

#### STEP 4

Assemble Mounting Plate (F), Lock Washer and secure with Cylinder Nut (D) (Fig 4).

Figure 4

SECURITY PRODUCTS

Part # DWC-O2