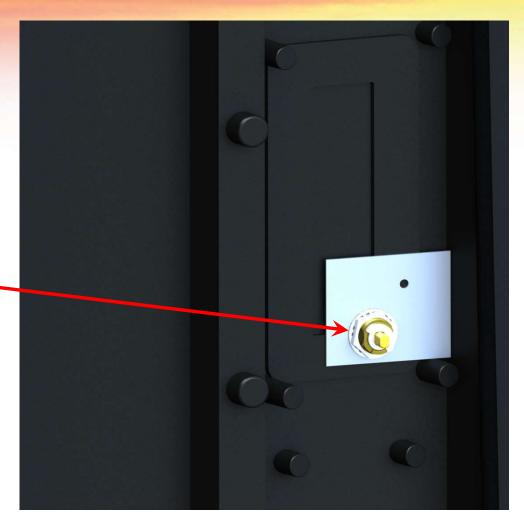

#### STEP 3

Assemble Washer (G) and Gasket (E) onto Lock Assembly (C) and install into Ø3/4" hole in door (Fig 3).

Figure 3

Part # DWC-O2