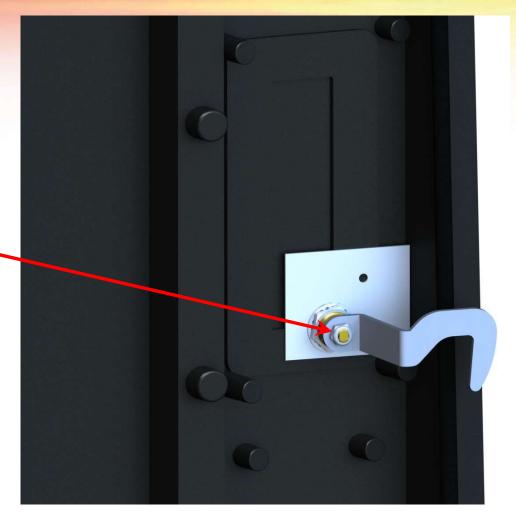

#### STEP 5

Install Cam (A) to Lock Assembly (C) and secure with Thread Locking Cam Nut (B) (Fig 5).

Thread Locking Cam Nut requires additional force to install.

Figure 5