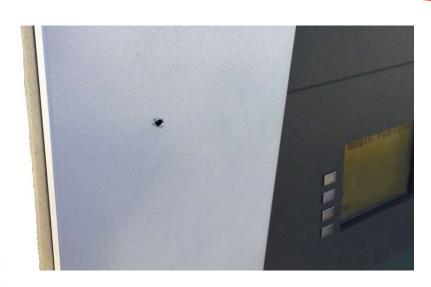

#### STEP 1

Place Drill Template (F) along inside edge of door panel as shown in (Fig 1) and drill a Ø3/16" pilot hole.

Drill pilot hole here.

Lock location may interfere with interior equipment found on some Ovation 2 doors. Adjust lock position accordingly.