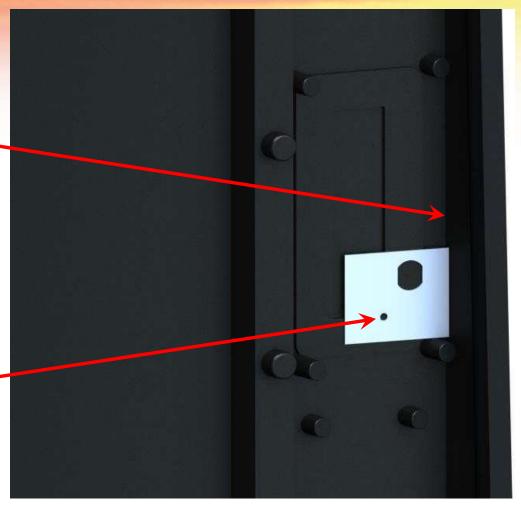

### Tubar Con Retrofit: Ovation 2 CAT Door SECURITY

SECURITY PRODUCTS

Part # DWC-O2

Drill Ø3/16" hole in frame in approximate location shown. Insert Screw (H) into hole and secure with Hex Nut (I) from inside frame.

21"

Figure 7

STOP