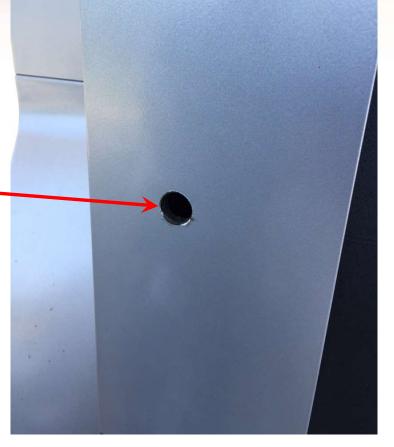

#### STEP 2

Drill Ø3/4" hole through pilot hole starting from outside of the door as shown in (Fig 2).

Figure 2

Part # DWC-02