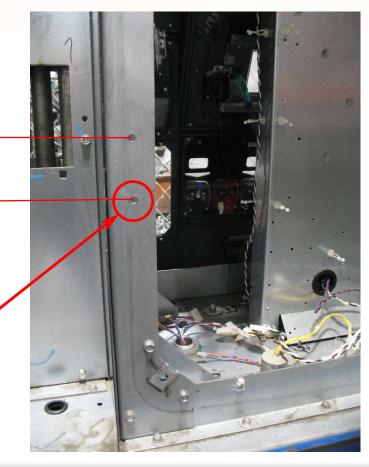

### CAT Door Retrofit Upgrade: Ovation Security Box kit

SECURITY PRODUCTS

Part # DWC-02-SB

Slide Security Box over frame and install (2) 1/4-20 screws and secure with (2) 1/4-20 nuts.

Remove the existing nyloc Cam Nut from Lock Assembly and replace with new Thread Locking Cam Nut supplied.

Thread Locking Cam Nut requires additional force to install.

Cam on Lock Assembly will engage around lower screw.