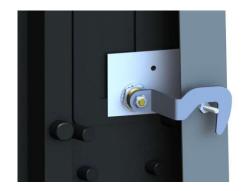

#### STEP 4

Assemble Mounting Plate (F), Lock Washer and secure with Cylinder Nut (D) (Fig 4).

Figure 4

SECURITY PRODUCTS

Part # DWC-O2