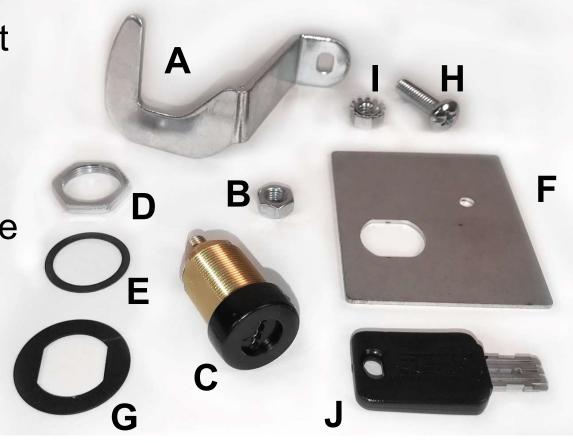

#### Part # DWC-O2

- A. Ovation ARC Cam
- B. Thread Locking Cam Nut
- C.Lock Assy (TuBAR Shown)
- D. Cylinder Nut
- E. Gasket
- F. Drill & Mounting Template
- **G.Flat Washer**
- H. Screw #1/4-20 x 1"
- I. Hex Keps Nut #1/4-20
- J. Key (Sold Separately)