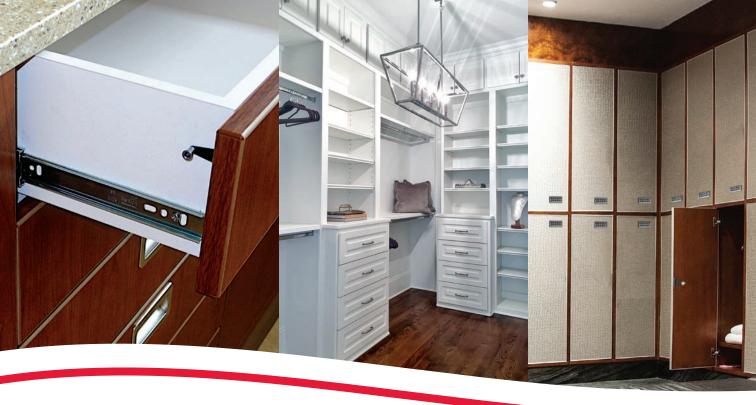

## StealthLock))

## Keyless, Invisible Cabinet Locking System

## Perfect for wood applications in home office, closet, residential and commercial cabinetry

- Radio frequency technology permits the Transmitter Pad to be stored anywhere, leaving no trace of visible hardware or signs of being secured
- Allows multiple (individually accessible) wood cabinet doors or drawers to be locked from a single transmitter pad within 15 ft. range
- Easy to install takes fewer than 10 minutes
- Power choices: battery (default); optional 120VAC power adaptor or emergency power jump