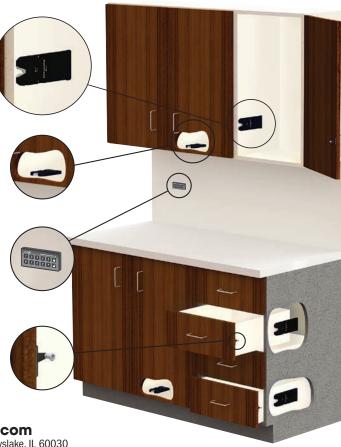

## StealthLock))

## Keyless, Invisible Cabinet Locking System

## Perfect for wood applications in home office, closet, residential and commercial cabinetry

- Radio frequency technology permits the Transmitter Pad to be stored anywhere, leaving no trace of visible hardware or signs of being secured
- Allows multiple (individually accessible) wood cabinet doors or drawers to be locked from a single transmitter pad within 15 ft. range
- Easy to install takes fewer than 10 minutes
- Power choices: battery (default); optional 120VAC power adaptor or emergency power jump