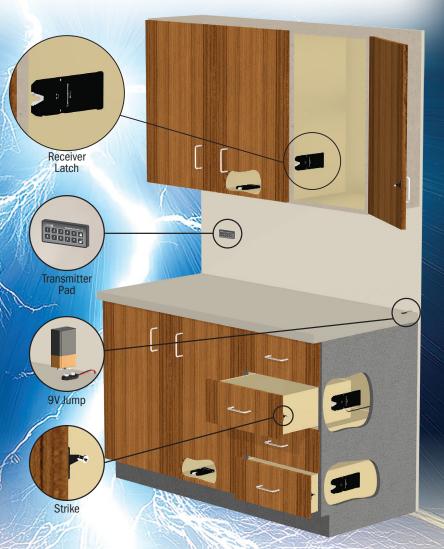

## Stealth Lock))

## Keyless, Invisible Cabinet Locking System

Perfect for wood applications in Education, Healthcare, Office and other areas

- Radio frequency technology permits the Transmitter Pad to be stored anywhere
- Allows multiple wood cabinet doors or drawers to be locked from a single transmitter pad within 15 ft. range
- Easy to install takes fewer than 10 minutes
- 9V Jump cord can be installed in an accessible but inconspicuous location – eliminates low battery concerns; correct PIN code still required