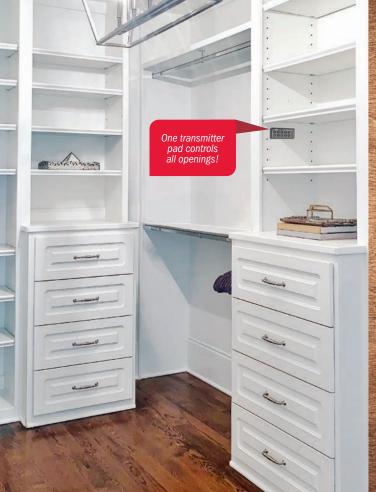

## The keyless solution for closet projects

- Radio frequency technology permits the Transmitter Pad to be stored anywhere, leaving no trace of visible hardware or signs of being secured
- Easy to install takes fewer than 10 minutes
- Allows multiple

   (individually accessible)
   wood cabinet doors
   or drawers to be locked
   from a single transmitter
   pad within 15 ft. range
- Power choices: battery (default); optional 120VAC power adaptor or emergency power jump