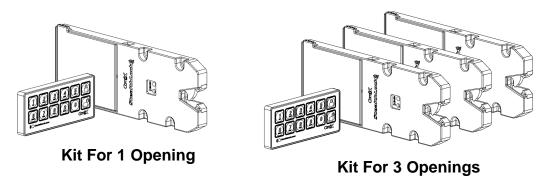

## SL-150 Preprogrammed Kit - How to Order

StealthLock® is ordered in kits according to the number of openings that need to be locked, the operational mode desired, the user code, and the supervisor code. These kits come completely programmed and ready for installation. Please note that each kit contains a Transmitter Pad that will only operate the Receiver Latches packaged together with it in the kit.

Order StealthLock® Kits using the following part number:

SL-150-06-01-1234-555555 Example:

This kit would contain one Transmitter Pad and six Receiver Latches

The Receiver Latch would be in Self Lock mode