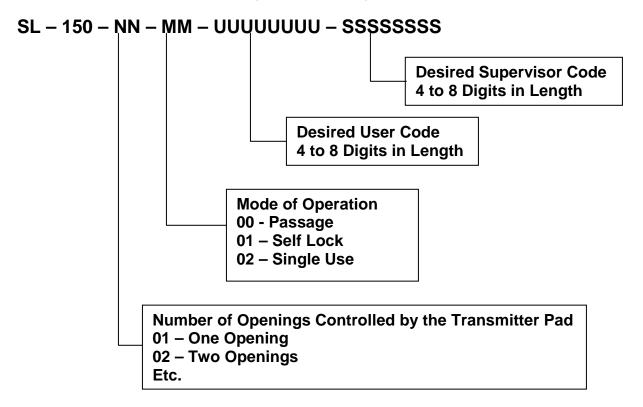

Order StealthLock® Kits using the following part number:

SL-150-06-01-1234-555555 Example:

This kit would contain one Transmitter Pad and six Receiver Latches

The Receiver Latch would be in Self Lock mode

User code would be 1234 and supervisor code would be 555555

Phone: 800-562-5227 Fax: 847-752-2420