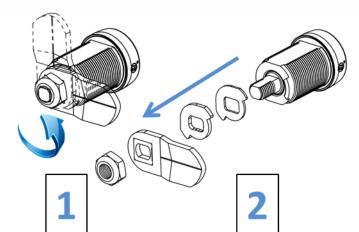

## Modify GC-1 lock to GC-E300-1

**Change Lock Rotation** 

GC-1 Lock **Assembled** 

GC-1 Lock Disassemble **GC-1 Stop-cams** Orientation

GC-E300-1 Stop-cams Orientation

GC-E300-1 **Assembled** 

Current rotation from front of the lock is clockwise; 9:00 locked to 12:00 unlocked

Remove cam nut, cam and stop cams. Press fit stop cams will need to be pulled free from threaded spindle

Rotate stop cams to new orientation seen in step 4

Press stop cams down on threaded spindle completely, orient new counter- clockwise; E300 cam and tighten cam nut