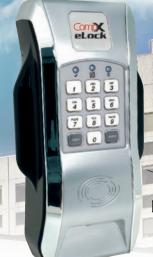

## CompX eLock.

- Perfect for hospital and other healthcare applications
- Uses existing id cards
- Provides an audit trail of access attempts
- Wi-Fi, Ethernet or non-network

versions available

**Operating room** 