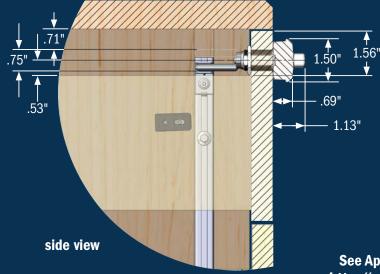

## Part number REGS-G-DR-3

Compatible with the CompX Timberline SYS-100, SYS-101, SYS-104 and other like gang lock systems

- Installs easily in <sup>3</sup>⁄<sub>4</sub>" drawer fronts; other cylinder lengths and black finish available
- 180 degree knob rotation provides ½" Lockbar throw
- Can be used on wood, composite or metal materials