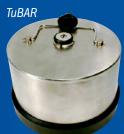

## <u>Tank Commander Too</u>

- Economical and easy to operate
- One piece unit with integrated cap
- 7" diameter fits all openings
- Heavy duty stainless steel construction
- Registered key control with TuBAR or Turbine locks
- Keyless convenience with or without padlock
- Rubber tilt ring for alignment and security