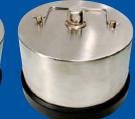

## <u>Tank Commander Too</u>

- Economical and easy to operate
- One piece unit with integrated cap
- 7" diameter fits all openings
- Heavy duty stainless steel construction
- Registered key control with TuBAR or Turbine locks
- Keyless convenience with or without padlock
- Rubber tilt ring for alignment and security