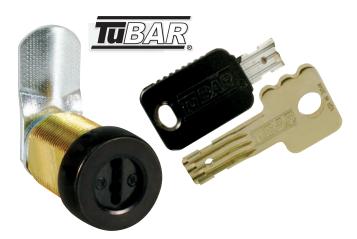

## TuBAR High Security Locks

- Highest security locks lock thieves out, preventing identity theft and credit card skimming
- Registered key control unique codes available for individual sites
- Keys cannot be duplicated
- Key blanks are not available outside US factory
- Uses existing cams