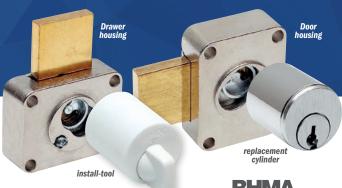

# Cabinet IOCKING SOLUTIONS LEAN-OPTION

INSTALL-TOOL FOR PIN TUMBLER DOOR AND DRAWER LOCKS

Ship casework on time without

having to wait for locks because

BHMA

## Step 1

Install housings (door or drawer) and install-tools

## Step 3

Remove install-tools and replace with keyed cylinders

compxpearl.com

compx.com/replace