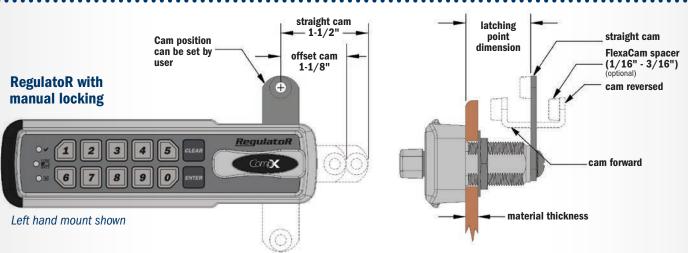

## RegulatoR dimensions with cams and spacers, both self locking and manual locking versions

| Manual locking           |                               |                   |                 |                |                 |                |                 |                |                 |                   |                 |                |                 |  |
|--------------------------|-------------------------------|-------------------|-----------------|----------------|-----------------|----------------|-----------------|----------------|-----------------|-------------------|-----------------|----------------|-----------------|--|
| Latching point dimension |                               |                   |                 |                |                 |                |                 |                |                 |                   |                 |                |                 |  |
|                          |                               | Straight cam      |                 |                |                 |                | Cam forward     |                |                 |                   | Cam reversed    |                |                 |  |
| Cylinder<br>Length       | Max.<br>Material<br>Thickness | Without<br>spacer | 1/16"<br>spacer | 1/8"<br>spacer | 3/16"<br>spacer | Without spacer | 1/16"<br>spacer | 1/8"<br>spacer | 3/16"<br>spacer | Without<br>spacer | 1/16"<br>spacer | 1/8"<br>spacer | 3/16"<br>spacer |  |
| 7/16"                    | 1/8"                          | 3/8"              | 5/16"           | 1/4"           | 3/16"           | -              | -               | -              | -               | 7/8"              | 13/16"          | 3/4"           | 11/16"          |  |
| 1-3/16"                  | 7/8"                          | 1-1/8"            | 1-1/16"         | 1"             | 15/16"          | 5/8"           | 9/16"           | 1/2"           | 7/16"           | 1-5/8"            | 1-9/16"         | 1-1/2"         | 1-7/16"         |  |
| 1-3/4"                   | 1-7/16"                       | 1-11/16"          | 1-5/8"          | 1-9/16"        | 1-1/2"          | 1-3/16"        | 1-1/8"          | 1-1/16"        | 1"              | 2-3/16"           | 2-1/8"          | 2-1/16"        | 2"              |  |