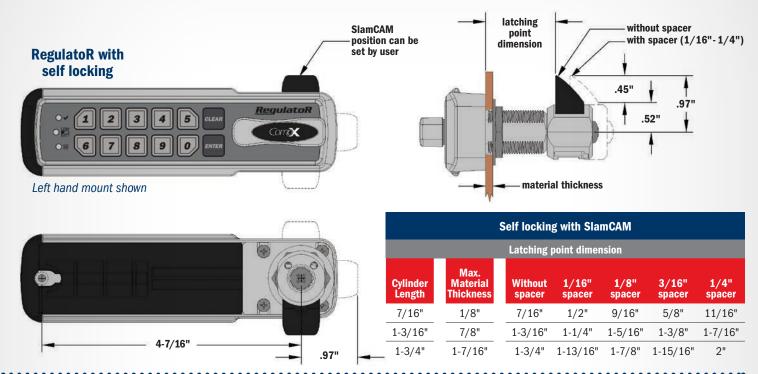

## RegulatoR dimensions with cams and spacers, both self locking and manual locking versions

| Manual locking           |                               |                   |                 |                |                 |                |                 |                |                 |                   |                 |                |                 |  |
|--------------------------|-------------------------------|-------------------|-----------------|----------------|-----------------|----------------|-----------------|----------------|-----------------|-------------------|-----------------|----------------|-----------------|--|
| Latching point dimension |                               |                   |                 |                |                 |                |                 |                |                 |                   |                 |                |                 |  |
|                          |                               | Straight cam      |                 |                |                 |                | Cam forward     |                |                 |                   | Cam reversed    |                |                 |  |
| Cylinder<br>Length       | Max.<br>Material<br>Thickness | Without<br>spacer | 1/16"<br>spacer | 1/8"<br>spacer | 3/16"<br>spacer | Without spacer | 1/16"<br>spacer | 1/8"<br>spacer | 3/16"<br>spacer | Without<br>spacer | 1/16"<br>spacer | 1/8"<br>spacer | 3/16"<br>spacer |  |
| 7/16"                    | 1/8"                          | 3/8"              | 5/16"           | 1/4"           | 3/16"           | -              | -               | -              | -               | 7/8"              | 13/16"          | 3/4"           | 11/16"          |  |
| 1-3/16"                  | 7/8"                          | 1-1/8"            | 1-1/16"         | 1"             | 15/16"          | 5/8"           | 9/16"           | 1/2"           | 7/16"           | 1-5/8"            | 1-9/16"         | 1-1/2"         | 1-7/16"         |  |
| 1-3/4"                   | 1-7/16"                       | 1-11/16"          | 1-5/8"          | 1-9/16"        | 1-1/2"          | 1-3/16"        | 1-1/8"          | 1-1/16"        | 1"              | 2-3/16"           | 2-1/8"          | 2-1/16"        | 2"              |  |