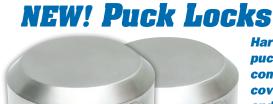

### Now use the same key for pump and puck locks!

Check out all CompX Gas Station solutions: compx.com/gssp

Hardened steel puck locks completely cover shackles and provide extra security

Flip page: Learn how to STOP Fuel Theft from Underground Tanks