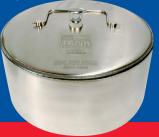

#### Original Tank Commander

- 9" diameter heavy duty stainless steel construction
- CARB approved
- Vapor recovery seal remains intact
- Low profile fill cap included
- Fits common bronze adapters
- 24/7 protection for diesel and gas