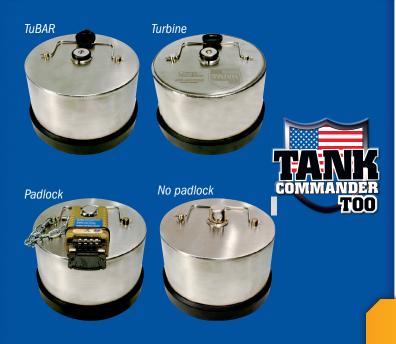

Padlock

No padlock

### Tank Commander TOO

- Economical and easy to operate
- One piece unit with integrated cap
- 7" diameter fits all openings
- Heavy duty stainless steel construction
- Registered key control with TuBAR or Turbine locks
- Keyless convenience with or without padlock
- Rubber tilt ring for alignment and security