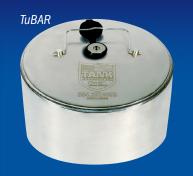

# TOTAL GAS STATION SECURITY PROGRAM

TBAR

Provide registered key control and unique codes per site

### Tank Commander TOO

- Economical and easy to operate
- One piece unit with integrated cap
- 7" diameter fits all openings
- Heavy duty stainless steel construction
- Registered key control with TuBAR or Turbine locks
- Keyless convenience with or without padlock
- Rubber tilt ring for alignment and security