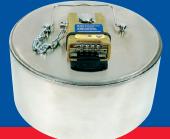

#### Original Tank Commander

- 9" diameter heavy duty stainless steel construction
- CARB approved
- Vapor recovery seal remains intact
- Low profile fill cap included
- Fits common bronze adapters
- 24/7 protection for diesel and gas