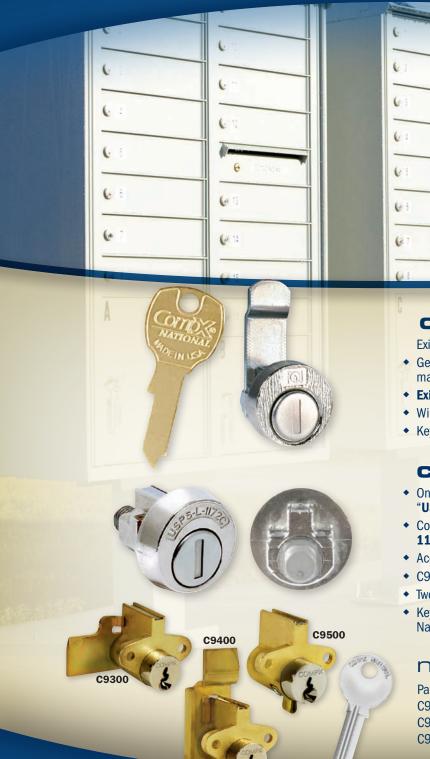

## is the Only USPS authorized manufacturer of USPS-L-1172C mailbox locks

## c8700 series

Existing C8710 - C8735 mailbox locks:

 Genuine factory replacement locks for doors on architectural mailboxes serviced by the United States Postal Service

6

6

- Existing Standard 4B & Standard 4B+ boxes with "DD" hole
- Will not fit into new Standard 4C boxes
- Key blank part number D4291

## c9100 & c9200

- Only mailbox locks to meet and exceed USPS specification "USPS-L-1172C" for USPS-STD-4C mailboxes
- CompX National is the only manufacturer of USPS approved 1172C locks
- ◆ Accommodates up to <sup>3</sup>/<sub>16</sub>" thick cam (C7120 cam sold separately)
- C9100 operates clockwise; C9200 operates counter clockwise
- Two keyways with 2,000 changes total
- Key code determines which key blank is needed see CompX National STOCK LOCKS catalog page 9 for key blank information

## non-USPS delivered sites

Part # USPS equivalent C9300 306B / 401B

C9400 306D C9500 308  Key blank part number D4400