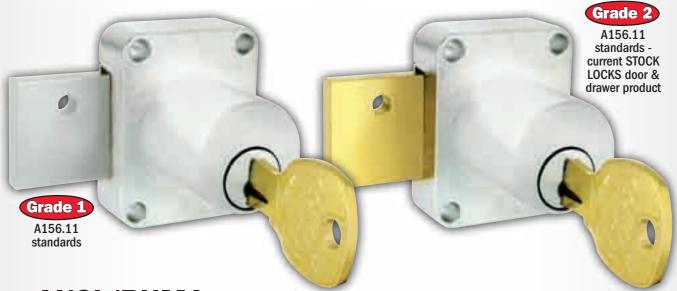

# BHMA CERTIFIED DEAD BOLT CABINET LOCKS

### ANSI/BHMA certification means:

- Product has been tested against rigorous standards developed by BHMA and the American National Standard Institute (ANSI)
- <u>Certified</u> by an independent laboratory/testing facility approved by BHMA
- Continuous follow-up testing and auditing