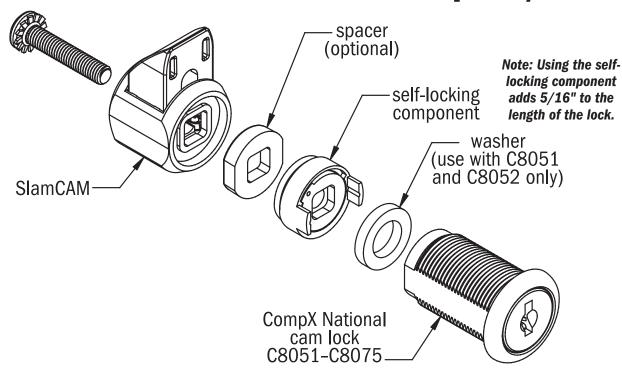

## **C7017 Self-Locking SlamCAM component kit**

For retrofit on existing CompX National cam locks (C8051-C8075)

- 1.) Remove existing steel cam
- 2.) Install kit components as illustrated below

Note: Three screw lengths are included to accomodate optional spacers and varying cylinder lengths

\*\* Steel washer will be used with C8051 (7/16") and C8052 (5/8") only \*\*

For more info or to view the SlamCAM video: compx.com/slamcam

| Part No.                    | Description                                                                                                                                             | SlamCAM dimensions                           | Self-locking dimensions      | Box quantity |
|-----------------------------|---------------------------------------------------------------------------------------------------------------------------------------------------------|----------------------------------------------|------------------------------|--------------|
| <i>NEW!</i><br><b>C7017</b> | SlamCAM, a spring loaded<br>latch, along with the<br>self-locking component,<br>converts CompX National<br>cam locks (C8051-C8075)<br>into self-locking | 13/16" wide,<br>1-7/16" high,<br>25/32" deep | 3/4" diameter,<br>5/16" deep | 25           |