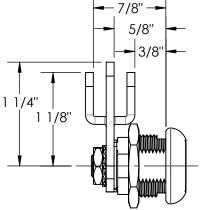

## MFWDS23058 DUST SHUTTER CAM LOCK





| FUNCTION<br>NO. | KEY ROTATION FROM<br>12 O'CLOCK POSTION TO | KEY REMOVABLE AT | USE CAM STOP  | INSERT SPLINE<br>FILLER AT |
|-----------------|--------------------------------------------|------------------|---------------|----------------------------|
| 1               | 3 O'CLOCK                                  | 12 O'CLOCK ONLY  | 90 DEG RIGHT  | 3 O'CLOCK                  |
| 2               | 3 O'CLOCK                                  | 12 AND 3 O'CLOCK | 90 DEG RIGHT  | NONE                       |
| 3               | 6 O'CLOCK (RIGHT)                          | 12 AND 6 O'CLOCK | 180 DEG RIGHT | 3 O'CLOCK                  |
| 4               | 9 O'CLOCK                                  | 12 O'CLOCK ONLY  | 90 DEG LEFT   | 9 O'CLOCK                  |
| 5               | 9 O'