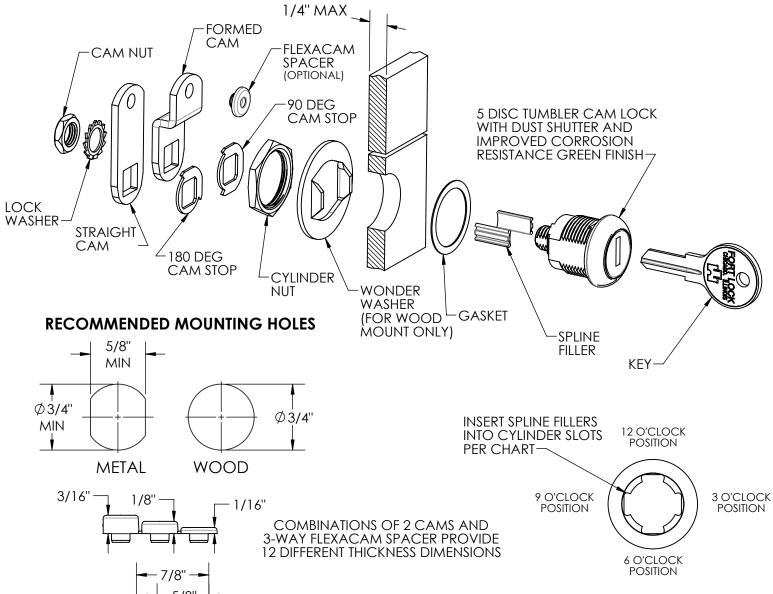

## MFWDS23058 DUST SHUTTER CAM LOCK

| FUNCTION<br>NO. | KEY ROTATION FROM<br>12 O'CLOCK POSTION TO | KEY REMOVABLE AT | USE CAM STOP  | INSERT SPLINE<br>FILLER AT |
|-----------------|--------------------------------------------|------------------|---------------|----------------------------|
| 1               | 3 O'CLOCK                                  | 12 O'CLOCK ONLY  | 90 DEG RIGHT  | 3 O'CLOCK                  |
| 2               | 3 O'CLOCK                                  | 12 AND 3 O'CLOCK | 90 DEG RIGHT  | NONE                       |
| 3               | 6 O'CLOCK (RIGHT)                          | 12 AND 6 O'CLOCK | 180 DEG RIGHT | 3 O'CLOCK                  |
| 4               | 9 O'CLOCK                                  | 12 O'CLOCK ONLY  | 90 DEG LEFT   | 9 O'CLOCK                  |
| 5               | 9 O'CLOCK                                  | 12 AND 9 O'CLOCK | 90 DEG LEFT   | NONE                       |
| 6               | 6 O'CLOCK (LEFT)                           | 12 AND 6 O'CLOCK | 180 DEG LEFT  | 9 O'CLOCK                  |