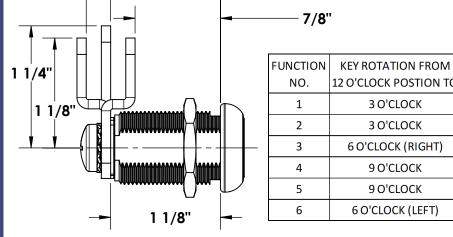

## MFW 29118 CAM LOCK

| FUNCTION NO. | KEY ROTATION FROM<br>12 O'CLOCK POSTION TO | KEY REMOVABLE AT | USE CAM STOP  | INSERT SPLINE<br>FILLER AT |
|--------------|--------------------------------------------|------------------|---------------|----------------------------|
| 1            | 3 O'CLOCK                                  | 12 O'CLOCK ONLY  | 90 DEG RIGHT  | 3 O'CLOCK                  |
| 2            | 3 O'CLOCK                                  | 12 AND 3 O'CLOCK | 90 DEG RIGHT  | NONE                       |
| 3            | 6 O'CLOCK (RIGHT)                          | 12 AND 6 O'CLOCK | 180 DEG RIGHT | 3 O'CLOCK                  |
| 4            | 9 O'CLOCK                                  | 12 O'CLOCK ONLY  | 90 DEG LEFT   | 9 O'CLOCK                  |
| 5            | 9 O'CLOCK                                  | 12 AND 9 O'CLOCK | 90 DEG LEFT   | NONE                       |
| 6            | 6 O'CLOCK (LEFT)                           | 12 AND 6 O'CLOCK | 180 DEG LEFT  | 9 O'CLOCK                  |