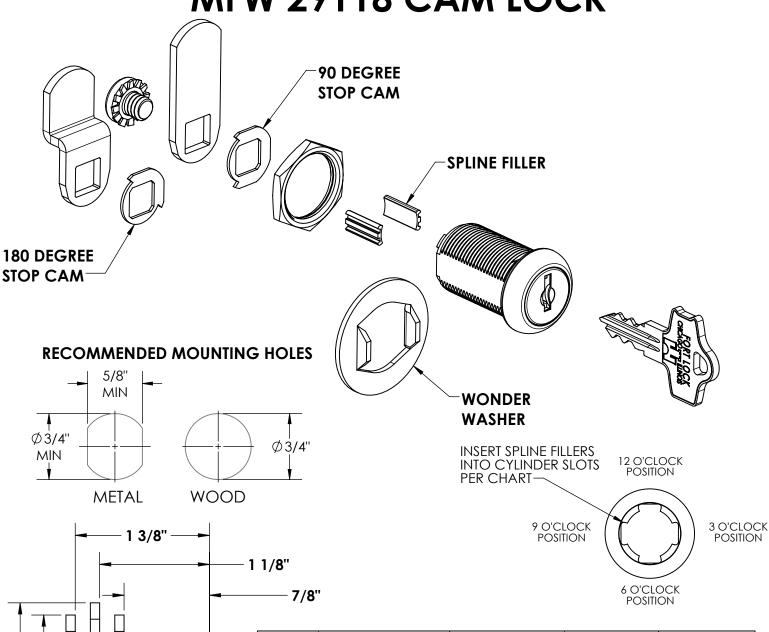

## MFW 29118 CAM LOCK

| FUNCTION NO. | KEY ROTATION FROM<br>12 O'CLOCK POSTION TO | KEY REMOVABLE AT | USE CAM STOP  | INSERT SPLINE<br>FILLER AT |
|--------------|--------------------------------------------|------------------|---------------|----------------------------|
| 1            | 3 O'CLOCK                                  | 12 O'CLOCK ONLY  | 90 DEG RIGHT  | 3 O'CLOCK                  |
| 2            | 3 O'CLOCK                                  | 12 AND 3 O'CLOCK | 90 DEG RIGHT  | NONE                       |
| 3            | 6 O'CLOCK (RIGHT)                          | 12 AND 6 O'CLOCK | 180 DEG RIGHT | 3 O'CLOCK                  |
| 4            | 9 O'CLOCK                                  | 12 O'CLOCK ONLY  | 90 DEG LEFT   | 9 O'CLOCK                  |
| 5            | 9 O'CLOCK                                  | 12 AND 9 O'CLOCK | 90 DEG LEFT   | NONE                       |
| 6            | 6 O'CLOCK (LEFT)                           | 12 AND 6 O'CLOCK | 180 DEG LEFT  | 9 O'CLOCK                  |