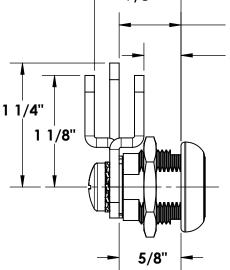

## MFW 29058 CAM LOCK

| FUNCTION NO. | KEY ROTATION FROM<br>12 O'CLOCK POSTION TO | KEY REMOVABLE AT | USE CAM STOP  | INSERT SPLINE<br>FILLER AT |
|--------------|--------------------------------------------|------------------|---------------|----------------------------|
| 1            | 3 O'CLOCK                                  | 12 O'CLOCK ONLY  | 90 DEG RIGHT  | 3 O'CLOCK                  |
| 2            | 3 O'CLOCK                                  | 12 AND 3 O'CLOCK | 90 DEG RIGHT  | NONE                       |
| 3            | 6 O'CLOCK (RIGHT)                          | 12 AND 6 O'CLOCK | 180 DEG RIGHT | 3 O'CLOCK                  |
| 4            | 9 O'CLOCK                                  | 12 O'CLOCK ONLY  | 90 DEG LEFT   | 9 O'CLOCK                  |
| 5            | 9 O'CLOCK                                  | 12 AND 9 O'CLOCK | 90 DEG LEFT   | NONE                       |
| 6            | 6 O'CLOCK (LEFT)                           | 12 AND 6 O'CLOCK | 180 DEG LEFT  | 9 O'CLOCK                  |