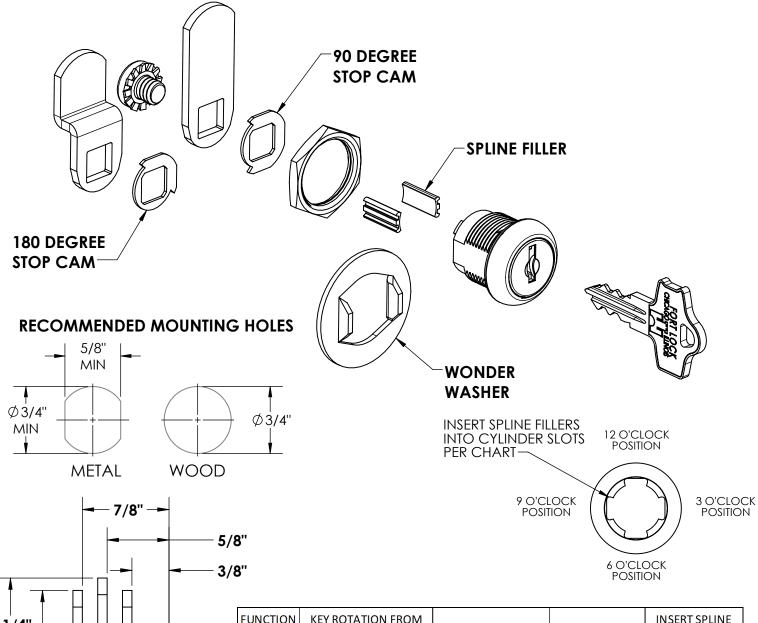

## MFW 29058 CAM LOCK

| FUNCTION NO. | KEY ROTATION FROM<br>12 O'CLOCK POSTION TO | KEY REMOVABLE AT | USE CAM STOP  | INSERT SPLINE<br>FILLER AT |
|--------------|--------------------------------------------|------------------|---------------|----------------------------|
| 1            | 3 O'CLOCK                                  | 12 O'CLOCK ONLY  | 90 DEG RIGHT  | 3 O'CLOCK                  |
| 2            | 3 O'CLOCK                                  | 12 AND 3 O'CLOCK | 90 DEG RIGHT  | NONE                       |
| 3            | 6 O'CLOCK (RIGHT)                          | 12 AND 6 O'CLOCK | 180 DEG RIGHT | 3 O'CLOCK                  |
| 4            | 9 O'CLOCK                                  | 12 O'CLOCK ONLY  | 90 DEG LEFT   | 9 O'CLOCK                  |
| 5            | 9 O'CLOCK                                  | 12 AND 9 O'CLOCK | 90 DEG LEFT   | NONE                       |
| 6            | 6 O'CLOCK (LEFT)                           | 12 AND 6 O'CLOCK | 180 DEG LEFT  | 9 O'CLOCK                  |