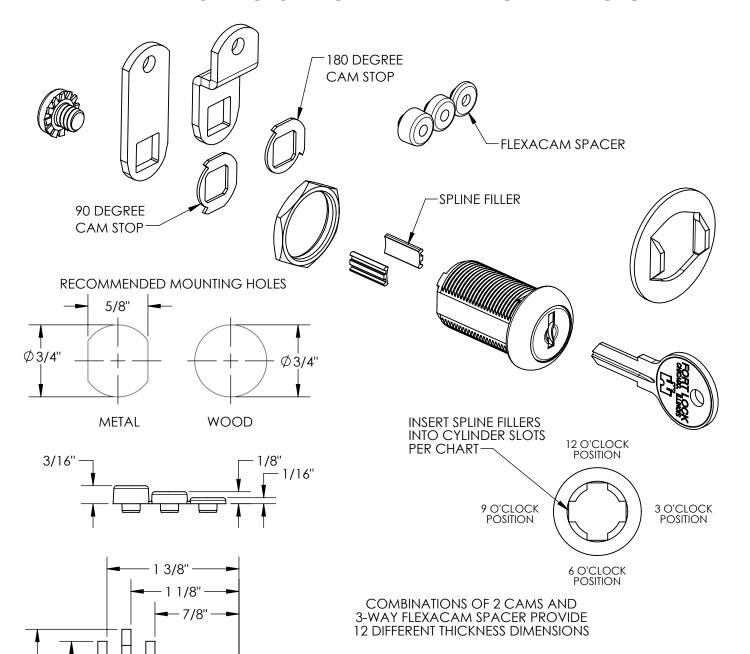

## MFW23118 SINGLE BITTED CAM LOCK

| FUNCTION NO. | KEY ROTATION FROM<br>12 O'CLOCK POSTION TO | KEY REMOVABLE AT | USE CAM STOP  | INSERT SPLINE<br>FILLER AT |
|--------------|--------------------------------------------|------------------|---------------|----------------------------|
| 1            | 3 O'CLOCK                                  | 12 O'CLOCK ONLY  | 90 DEG RIGHT  | 3 O'CLOCK                  |
| 2            | 3 O'CLOCK                                  | 12 AND 3 O'CLOCK | 90 DEG RIGHT  | NONE                       |
| 3            | 6 O'CLOCK (RIGHT)                          | 12 AND 6 O'CLOCK | 180 DEG RIGHT | 3 O'CLOCK                  |
| 4            | 9 O'CLOCK                                  | 12 O'CLOCK ONLY  | 90 DEG LEFT   | 9 O'CLOCK                  |
| 5            | 9 O'CLOCK                                  | 12 AND 9 O'CLOCK | 90 DEG LEFT   | NONE                       |
| 6            | 6 O'CLOCK (LEFT)                           | 12 AND 6 O'CLOCK | 180 DEG LEFT  | 9 O'CLOCK                  |