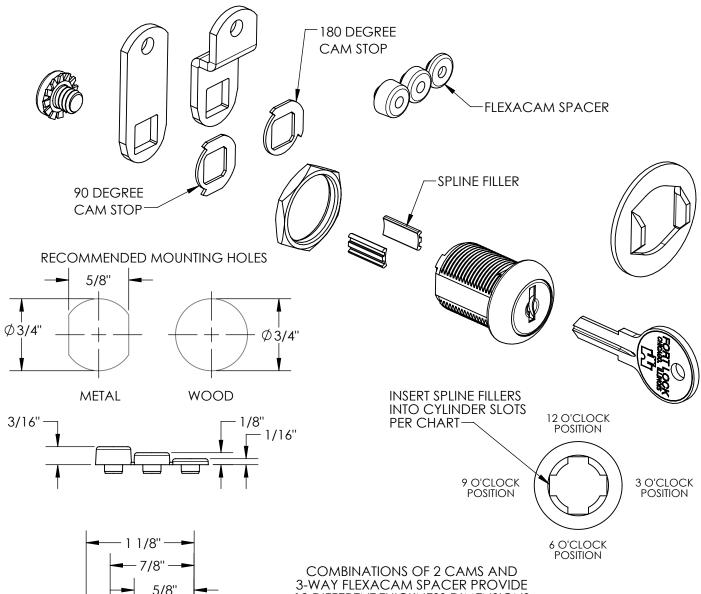

## MFW23078 SINGLE BITTED CAM LOCK

12 DIFFERENT THICKNESS DIMENSIONS

| FUNCTION NO. | KEY ROTATION FROM<br>12 O'CLOCK POSTION TO | KEY REMOVABLE AT | USE CAM STOP  | INSERT SPLINE<br>FILLER AT |
|--------------|--------------------------------------------|------------------|---------------|----------------------------|
| 1            | 3 O'CLOCK                                  | 12 O'CLOCK ONLY  | 90 DEG RIGHT  | 3 O'CLOCK                  |
| 2            | 3 O'CLOCK                                  | 12 AND 3 O'CLOCK | 90 DEG RIGHT  | NONE                       |
| 3            | 6 O'CLOCK (RIGHT)                          | 12 AND 6 O'CLOCK | 180 DEG RIGHT | 3 O'CLOCK                  |
| 4            | 9 O'CLOCK                                  | 12 O'CLOCK ONLY  | 90 DEG LEFT   | 9 O'CLOCK                  |
| 5            | 9 O'CLOCK                                  | 12 AND 9 O'CLOCK | 90 DEG LEFT   | NONE                       |
| 6            | 6 O'CLOCK (LEFT)                           | 12 AND 6 O'CLOCK | 180 DEG LEFT  | 9 O'CLOCK                  |