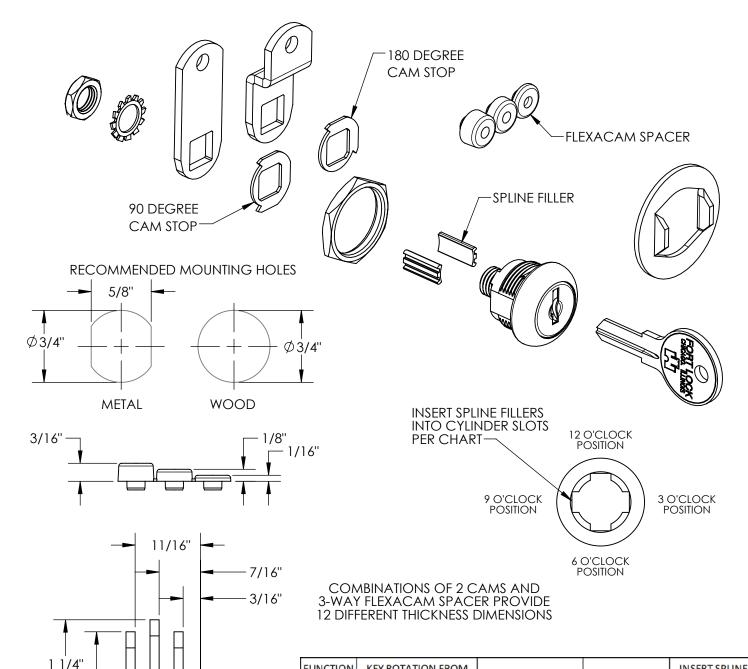

1 1/8"

## MFW23038 SINGLE BITTED CAM LOCK

| FUNCTION NO. | KEY ROTATION FROM<br>12 O'CLOCK POSTION TO | KEY REMOVABLE AT | USE CAM STOP  | INSERT SPLINE<br>FILLER AT |
|--------------|--------------------------------------------|------------------|---------------|----------------------------|
| 1            | 3 O'CLOCK                                  | 12 O'CLOCK ONLY  | 90 DEG RIGHT  | 3 O'CLOCK                  |
| 2            | 3 O'CLOCK                                  | 12 AND 3 O'CLOCK | 90 DEG RIGHT  | NONE                       |
| 3            | 6 O'CLOCK (RIGHT)                          | 12 AND 6 O'CLOCK | 180 DEG RIGHT | 3 O'CLOCK                  |
| 4            | 9 O'CLOCK                                  | 12 O'CLOCK ONLY  | 90 DEG LEFT   | 9 O'CLOCK                  |
| 5            | 9 O'CLOCK                                  | 12 AND 9 O'CLOCK | 90 DEG LEFT   | NONE                       |
| 6            | 6 O'CLOCK (LEFT)                           | 12 AND 6 O'CLOCK | 180 DEG LEFT  | 9 O'CLOCK                  |